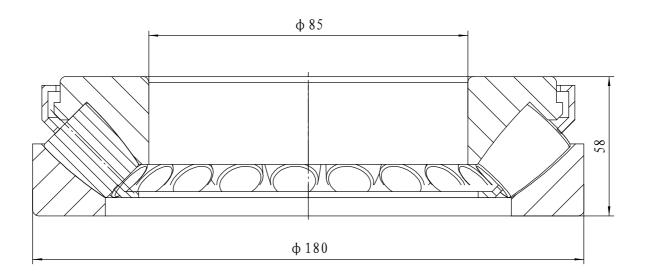

- 1 rated load: Cr= 735 kN; Cor= 1800 kN
- 2 Heat treatment according to the current standards

| 07     | cage         |  |  |     | brass                     |                                                                                                                                                                                                 |      |      |    |
|--------|--------------|--|--|-----|---------------------------|-------------------------------------------------------------------------------------------------------------------------------------------------------------------------------------------------|------|------|----|
| 04     | roller       |  |  |     | steel GCr15-GB/T18254     |                                                                                                                                                                                                 |      |      |    |
| 02     | shaft washer |  |  |     | steel GCr15SiMn-GB/T18254 |                                                                                                                                                                                                 |      |      |    |
| 01     | house washer |  |  |     | stee1 GCr15SiMn-GB/T18254 |                                                                                                                                                                                                 |      |      |    |
| serial | Name         |  |  | Qty | Material                  | weight                                                                                                                                                                                          | (kg) | 6.75 | KG |
|        |              |  |  |     | Thrust roller bearing     | Add: D1805, No. 3 Lianmeng road, Luoyang, Henan, China. Postal: 471003 Phone: +86-379-68611678 Fax: +86-379-68611679 E-mail: salesMjcb-bearing.com Luoyang Jiecheng Bearing Technology Co., Ltd |      |      |    |